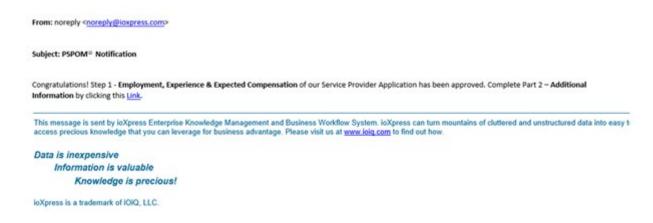

Approval or Denial of Step 1: As mentioned, it may take up to 48 hours for your application to be reviewed. Notification will be sent to your registered email address. If not approved, you will receive this message. It is also encouraged to check back in at a later date and apply again as our needs will be evolving.

Data is inexpensive Information is valuable Knowledge is precious!

ioXpress is a trademark of iOiQ, LLC.

If approved, you will receive this notification via email:

You are now able to proceed to Step 2.

Step 2 – Additional Service Provider Information. To complete Step 2, click the link found in your approval notification that was sent to your registered email. Once you login, Step 2 will populate on the screen as shown below. This section takes approximately 5 minutes to complete.