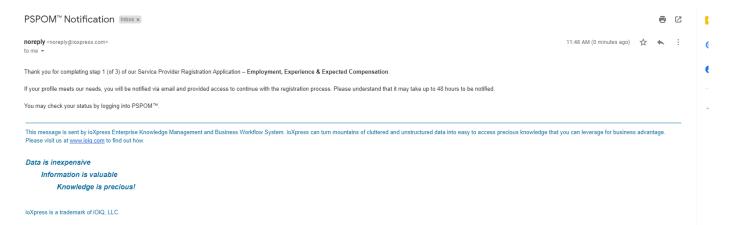

After you click "Submit", a green message as shown below should appear near the top of the screen to confirm that your submission was successful. You will need to wait for approval from ioMosaic to proceed to **Step 2**.

| Welcome to                                                    | PSPOM <sup>®</sup> Service P | Provider Registration                                                                                 |                     |
|---------------------------------------------------------------|------------------------------|-------------------------------------------------------------------------------------------------------|---------------------|
| Compensation. If your profile                                 |                              | vider Registration Application – Employmer<br>e notified via email and provided access to<br>otified. |                     |
| Contact Info                                                  | - Previous Step              | STEP 1/3: Basic Service Provider Information 0                                                        | Next Step           |
| Kristin Robbins<br>abc@gmail.com                              | Part 1 - Employment          | Part 2 - Experience Part 3 - Ex                                                                       | pecked Compensation |
| 123 Easy Street, Test, Test, 77056,<br>USA<br>171349052202170 | Expected Billing Rate: \$ 1  | io /hr                                                                                                |                     |
|                                                               | Business References Prefe    | rred (up to 3)                                                                                        |                     |
| Edit Contact Info                                             | Business Reference 1         |                                                                                                       |                     |
|                                                               | ABD<br>123<br>34454356546    |                                                                                                       |                     |
|                                                               | New Reference Letter         |                                                                                                       |                     |
|                                                               |                              | Previou                                                                                               | Modily Profile      |

Checking Application Status:

You can check your status by logging into PSPOM<sup>®</sup> and the green notification message at the top of the screen as shown below. This applies to all steps of the application process.

Welcome to PSPOM® Service Provider Registration
Thank you for completing step 1 (of 3) of our Service Provider Registration Application – Employment, Experience & Expected
Compensation. If your profile meets our needs, you will be notified via email and provided access to continue with the registration process
Please understand that it may take up to 48 hours to be notified.