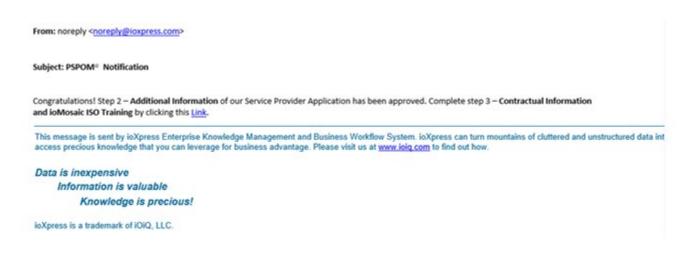

Data is inexpensive Information is valuable Knowledge is precious!

ioXpress is a trademark of iOiQ, LLC.

If approved, you will receive this notification via email:

You are now able to proceed to Step 2.

Step 2 – Additional Service Provider Information. To complete Step 2, click the link found in your approval notification that was sent to your registered email. Once you login, Step 2 will populate on the screen as shown below. This section takes approximately 5 minutes to complete.