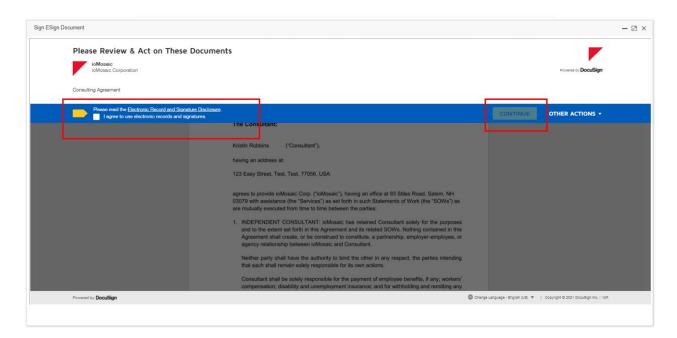

Data is inexpensive Information is valuable

Remember you can check the status of your application by following the instructions outline in 2.5 CheckingApplication Status.

Wait for your application to be reviewed. Notification will be sent to your registered email address.

If not approved, you will receive this message. It is also encouraged to check back later and apply again as our needs will evolve.

#### Subject: PSPOM® Notification

Thank you for application. Unfortunately, your credentials do not currently meet our needs. We have removed your information from our system.

We appreciate your interest and invite you to check-in with us from time to time to apply again.